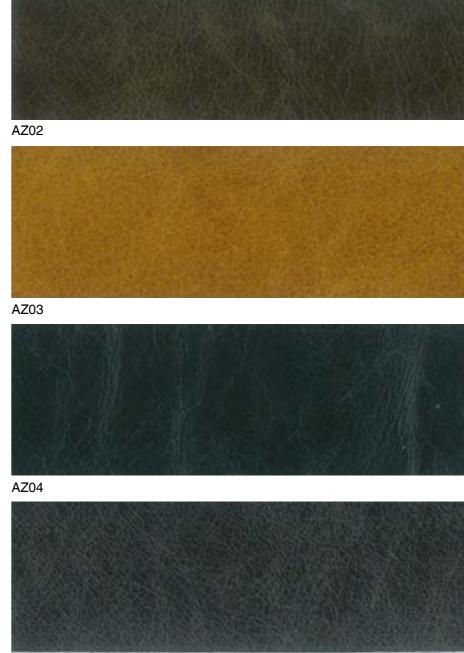

# Aztek

Aztek is a buffalo hides with thickness of 1.1 - 1.3mm. It has a small pebbles, corrected grain and pure aniline dyed finish. The average size of Aztek leather is 3 - 4 sq.mtrs.

AZ05

AZ01