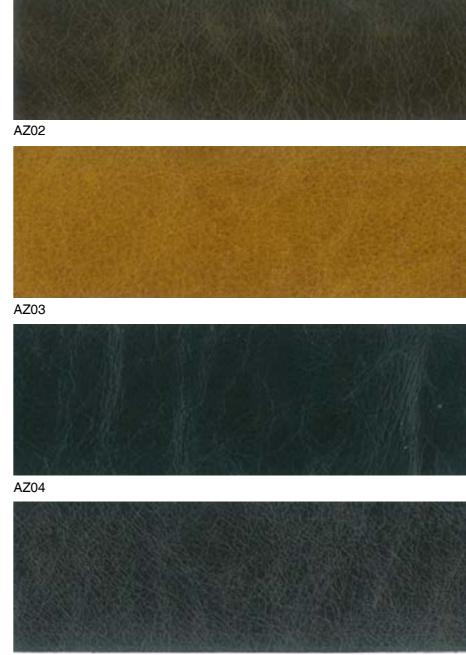

# Aztek

Aztek is a buffalo hides with thickness of 1.1 - 1.3mm. It has a small pebbles, corrected grain and pure aniline dyed finish. The average size of Aztek leather is 3 - 4 sq.mtrs.

AZ05

AZ01