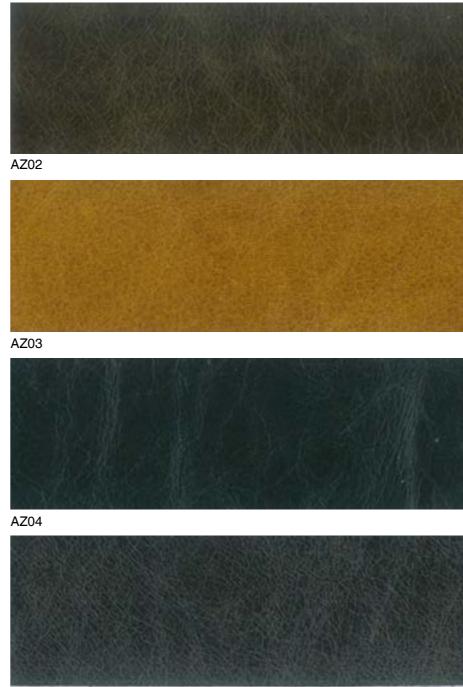

# Aztek

Aztek is a buffalo hides with thickness of 1.1 - 1.3mm. It has a small pebbles, corrected grain and pure aniline dyed finish. The average size of Aztek leather is 3 - 4 sq.mtrs.

AZ05

AZ01