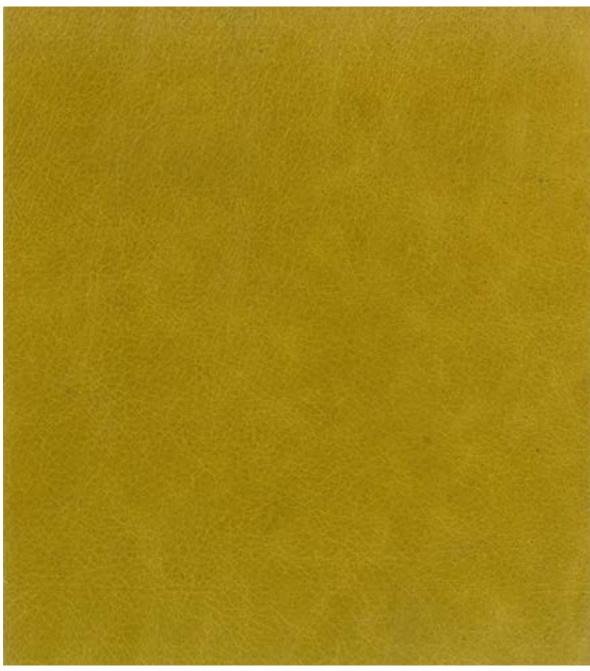

# Aztek

Aztek is a buffalo hides with thickness of 1.1 - 1.3mm. It has a small pebbles, corrected grain and pure aniline dyed finish. The average size of Aztek leather is 3 - 4 sq.mtrs.

AZ05

AZ01