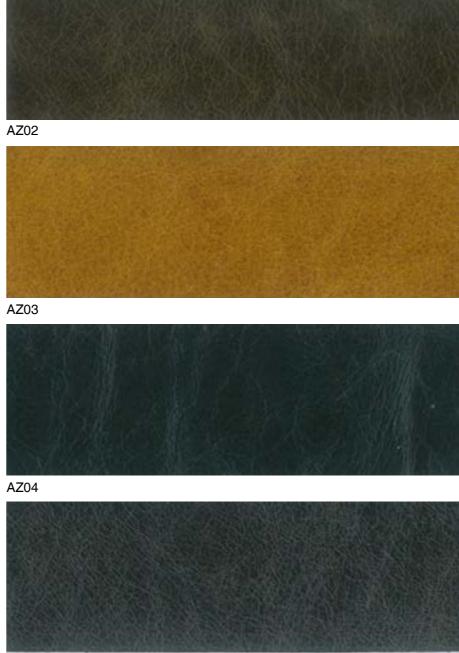

# Aztek

Aztek is a buffalo hides with thickness of 1.1 - 1.3mm. It has a small pebbles, corrected grain and pure aniline dyed finish. The average size of Aztek leather is 3 - 4 sq.mtrs.

AZ05

AZ01